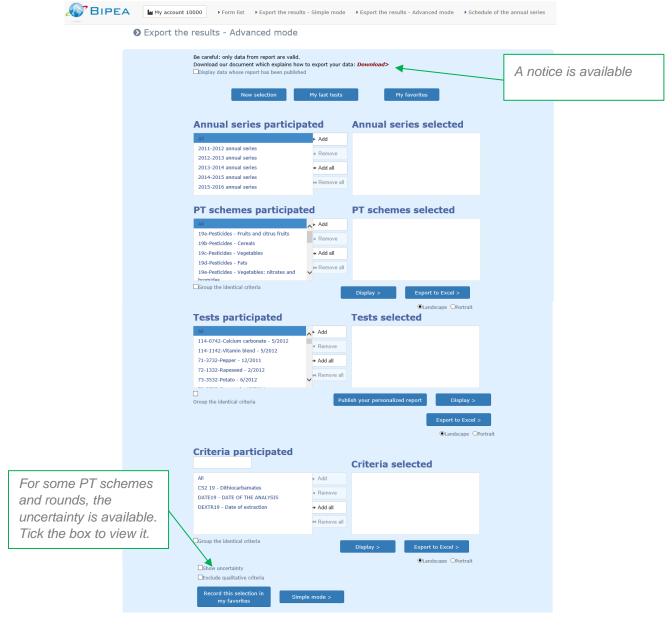

## **EXPORT THE RESULTS - ADVANCED MODE**

This interface is split into 2 parts:

- The 1st column is related to your registration. It contains the annual series, the PT schemes, the rounds and parameters for which you are registered. By clicking once on one of the items, a filter is applied to all menus located below, reducing the list of choices in order to facilitate your research.
- The 2nd column contains the items you want to export. They have been added using the <u>« Add » or « Add all »</u>. Only the item you want to export must be added to the selected items.

Once you have selected your criteria, you can:

- Edit your personalized report, for one round,
- View your data,
- Export your data in Excel format.