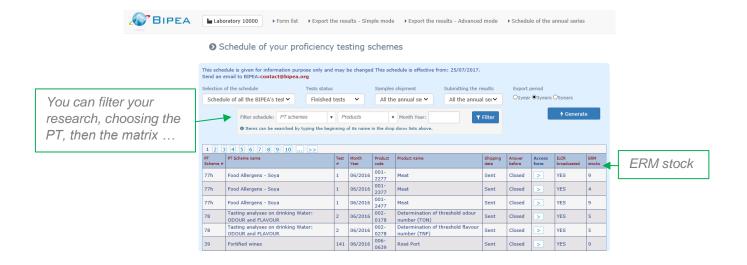

## **ERMs STOCK**

The ERMs stock is available in the tab « Schedule of the annual series ».

To export the complete list of ERMs available:

- In Selection of the schedule, select « Schedules of all BIPEA PT tests »,
- In Tests status, select « Finished test »,
- In Samples shipment, select « All the annual series »,
- In Submitting the results, select « All the annual series »,
- In Export period, tick the box 1 or 3 years,
- Generate