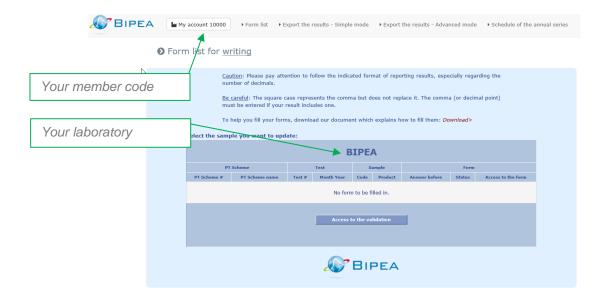

## **FORMS LIST**

In this tab, you have access to your forms list.

#### You can:

- Download your forms in order to see details of the requested parameters,
- Enter your results online,
- Validate and submit your results to BIPEA.