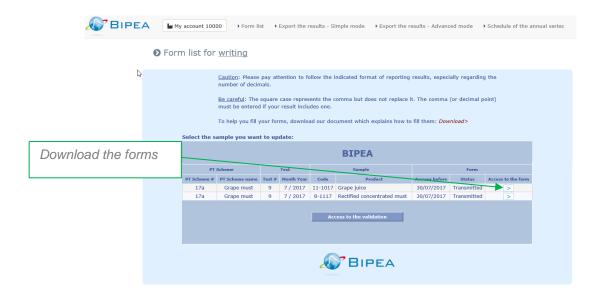

## **FORMS LIST**

In this tab, you have access to your forms list.

#### You can:

- Download your forms in order to see details of the requested parameters,
- Enter your results online,
- Validate and submit your results to BIPEA.