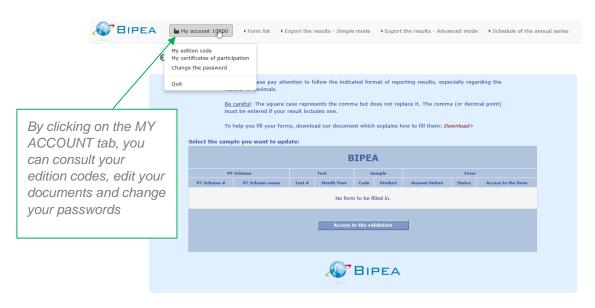

## **MY MEMBER AREA**

When you log into your member area, you will access directly to the following interface:

The MEMBER AREA is composed of 5 tabs:

- My account
- Form list
- Export the results Simple mode
- Export the results Advanced mode
- Schedule of the annual series

## MY ACCOUNT