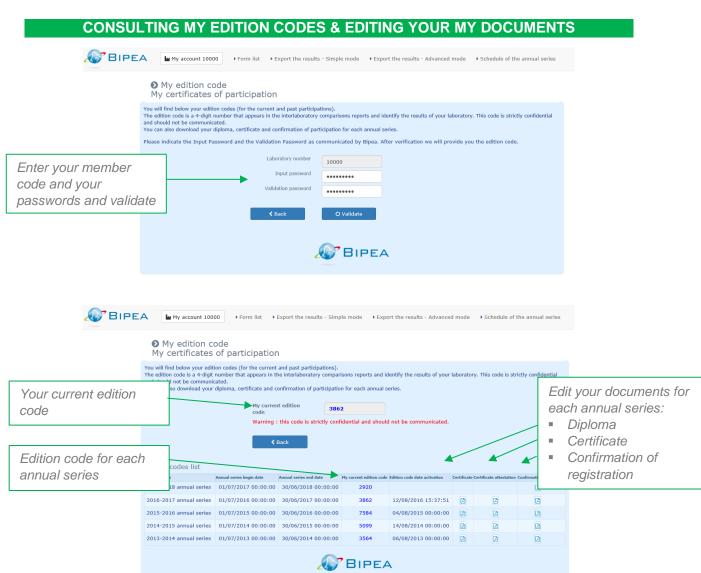

|
| <ul><li>Simple mode</li><li>Advanced mode</li></ul>                                                   | p. 7<br>p. 8  |
| SCHEDULES & ERMs STOCK                                                                                |               |
| <ul><li>Schedules of the PT programs</li><li>ERMs STOCK</li></ul>                                     | p. 9<br>p. 10 |

## **INTRODUCTION**

Your MEMBER AREA has changed!

This guide introduces the features available in your member area.

## **MY MEMBER AREA**

When you log into your member area, you will access directly to the following interface:



The MEMBER AREA is composed of 5 tabs:

- My account
- Form list
- Export the results Simple mode
- Export the results Advanced mode
- Schedule of the annual series

## MY ACCOUNT





## **CHANGING MY PASSWORDS**



## **FORMS LIST**

In this tab, you have access to your forms list.

#### You can:

- Download your forms in order to see details of the requested parameters,
- Enter your results online,
- Validate and submit your results to BIPEA.



## **EXPORT THE RESULTS**

The MEMBER AREA allows you to export your data in 2 different ways:

- SIMPLE MODE: in a few clicks, export your general data from previous PT tests. You can choose rounds from several PT, in the same year.
- ADVANCED MODE: you can be more selective in your exports. You can cross check your researches and thus make exports by PT and / or by matrix and / or parameter and / or several annual series.



Once you have selected your criteria, you can:

- Edit your personalized report for one round,
- Vi