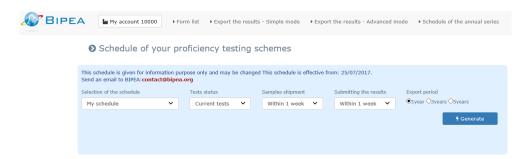

## **SCHEDULES OF THE PT SCHEMES**

Thanks to this tab, you can:

• Select « My schedule » to see the schedules of the PTs you are registered for (you can filter according to your search criteria).

• Select « <u>Schedules of all BIPEA tests</u> », to see the complete list of BIPEA PT schemes with the schedules, including those you are not registered for.

## **ERMs STOCK**

The ERMs stock is available in the tab « Schedule of the annual series ».

To export the complete list of ERMs available:

- In Selection of the schedule, select « Schedules of all BIPEA PT tests »,
- In Tests status, select « Finished test »,
- In Samples shipment, select « All the annual series »,
- In Submitting the results, select « All the annual series »,
- In Export period, tick the box 1 or 3 years,
- Generate