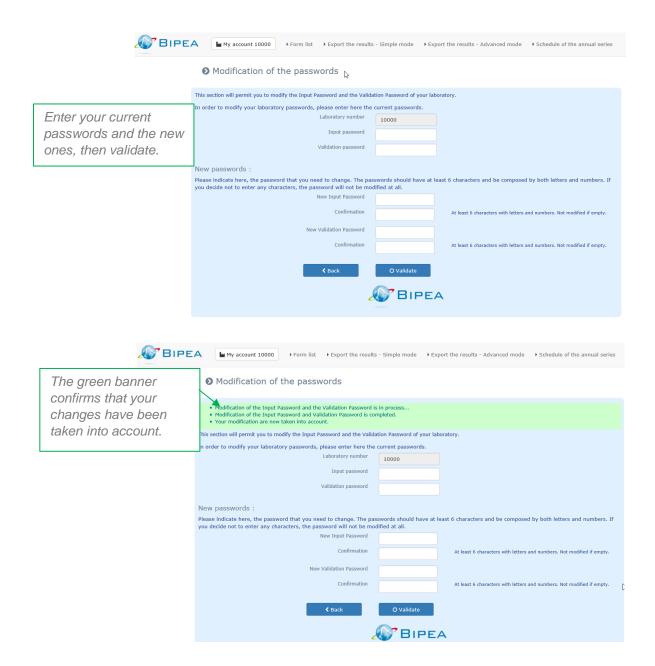

mode</li><li>Advanced mode</li></ul>                                                   | p. 7<br>p. 8  |
| SCHEDULES & ERMs STOCK                                                                                |               |
| <ul><li>Schedules of the PT programs</li><li>ERMs STOCK</li></ul>                                     | p. 9<br>p. 10 |

## **INTRODUCTION**

Your MEMBER AREA has changed!

This guide introduces the features available in your member area.

## **MY MEMBER AREA**

When you log into your member area, you will access directly to the following interface:



The MEMBER AREA is composed of 5 tabs:

- My account
- Form list
- Export the results Simple mode
- Export the results Advanced mode
- Schedule of the annual series

## MY ACCOUNT





## **CHANGING MY PASSWORDS**



## **FORMS LIST**

In this tab, you have access to your forms list.

#### You can:

- Download your forms in order to see details of the requested parameters,
- Enter your results online,
- Validate and submit your results to BIPEA.



## **EXPORT THE RESULTS**

The MEMBER AREA allows you to export your data in 2 different ways:

- SIMPLE MODE: in a few clicks, export your general data from previous PT tests. You can choose rounds from several PT, in the same year.
- ADVANCED MODE: you can be more selective in your exports. You can cross check your researches and thus make exports by PT and / or by matrix and / or parameter and / or several annual series.



Once you have selected your criteria, you can:

- Edit your personalized report for one round,
- View your data,
- Export your data