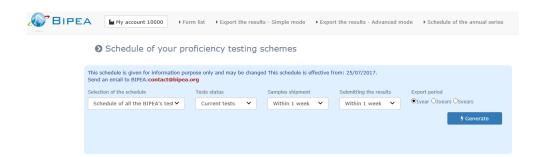

## **SCHEDULES OF THE PT SCHEMES**

Thanks to this tab, you can:

• Select « My schedule » to see the schedules of the PTs you are registered for (you can filter according to your search criteria).

• Select « <u>Schedules of all BIPEA tests</u> », to see the complete list of BIPEA PT schemes with the schedules, including those you are not registered for.