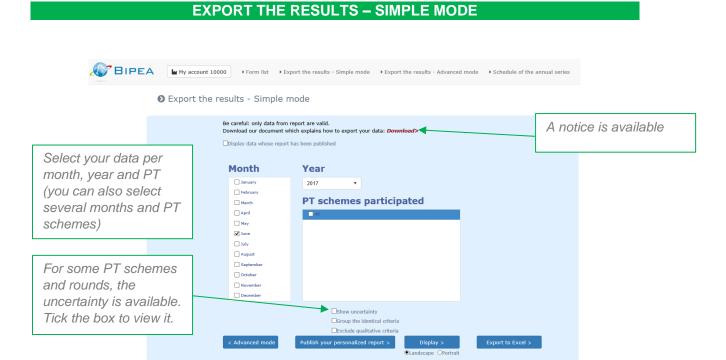

## **EXPORT THE RESULTS**

The MEMBER AREA allows you to export your data in 2 different ways:

- SIMPLE MODE: in a few clicks, export your general data from previous PT tests. You can choose rounds from several PT, in the same year.
- ADVANCED MODE: you can be more selective in your exports. You can cross check your researches and thus make exports by PT and / or by matrix and / or parameter and / or several annual series.

Once you have selected your criteria, you can:

- Edit your personalized report for one round,
- View your data,
- Export your data in Excel format.